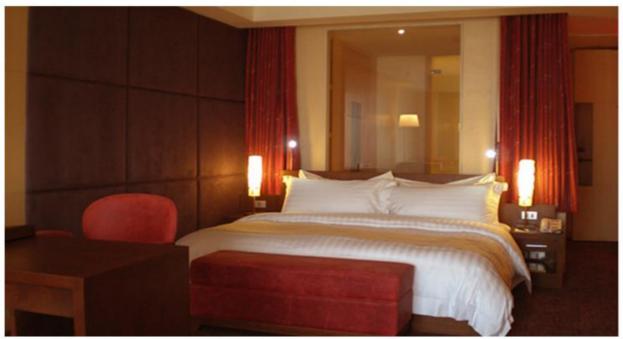

### BANGKOK MARRIOTT HOTEL SUKHUMVIT

Project Name : Marriott Hotel Sukhumvit

Site : Sukhumvit 57 Bangokok, Thailand

Type of Work : Built-in Kitchen Furniture