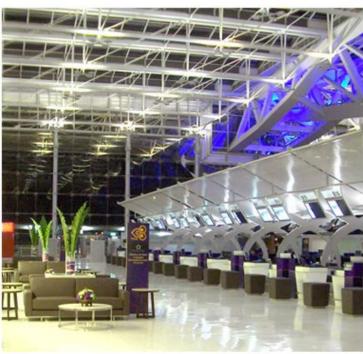

### THAI AIRWAYS INTERNATIONAL PUBLIC COMPANY LIMITED

Project Name : Thai Airways International Public Company Limited
Site : Suvarnabhumi International Airport,Bangkok,Thailand

Type of Work : Interior Decoration Works for Customer Contact Area (Section-A)

in NBIA Passenger Terminal Complex