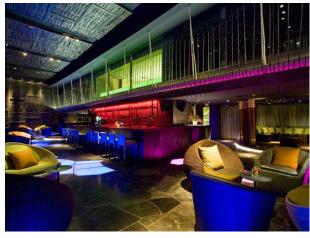

### **CENTRAL HOTEL & RESORT**

Project Name : Central Hotel & Resort

Site : Central Hotel & Resort (24-26,28,-32,49-53 floor) Bangkok

Type of Work : Interior Decoration and Built-in Furniture