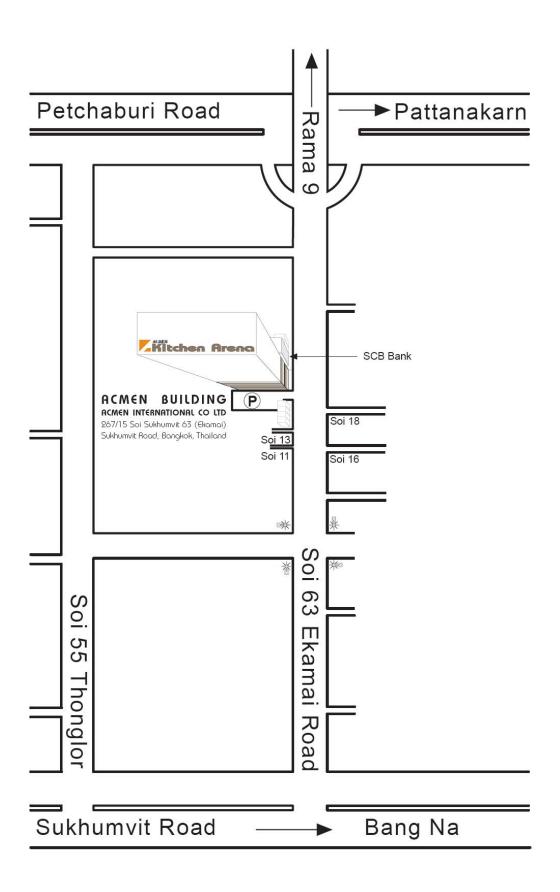

267/15 Ekamai Rd. Sukhumvit 63, Klongtonnue, Wattana, Bangkok 10110 TEL: 02-711-4832 FAX: 02-711-4831

### **Company Profile**

Company Name : AKKA Co., Ltd.

Year Established : 2005

Type of Business : manufacture and distribute kitchen furniture

Office Address : 267/15 Soi Sukhumvit 63 (Ekamai), Sukhumvit Rd.

Klongton Nua, Wattana, Bangkok, 10110 Thailand

Telephone : +66 (0) 2 711 4832 Fax : +66 (0) 2 329 1935

ACMEN KITCHEN ARENA established in 2005 by franchising agreement between M|E|K Kitchens (MECKLENBURG KUECHEN GUSTROW GMBH) a well-known Kitchen furniture producer in Germany and AKKA Co., Ltd. involves the transferring of product design and development, production technology, marketing and management. Thai consumers will benefit for the first time from kitchen products of excellent quality and the latest designs from Europe at affordable prices. Whether a single domestic kitchen or an export project, you can rely on Kitchen Arena to deliver quality.