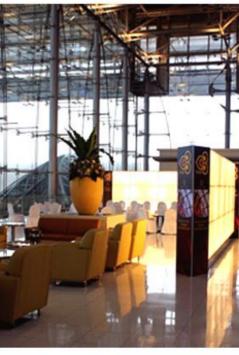

### THAI AIRWAYS INTERNATIONAL PUBLIC COMPANY LIMITED

Project Name : Thai Airways International Public Company Limited
Site : Suvarnabhumi International Airport,Bangkok,Thailand

Type of Work : Interior Decoration Works for Customer Contact Area (Section-A)

in NBIA Passenger Terminal Complex