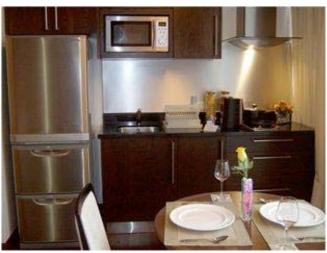

### BANGKOK MARRIOTT HOTEL SUKHUMVIT

Project Name : Marriott Hotel Sukhumvit

Site : Sukhumvit 57 Bangokok, Thailand

Type of Work : Built-in Kitchen Furniture