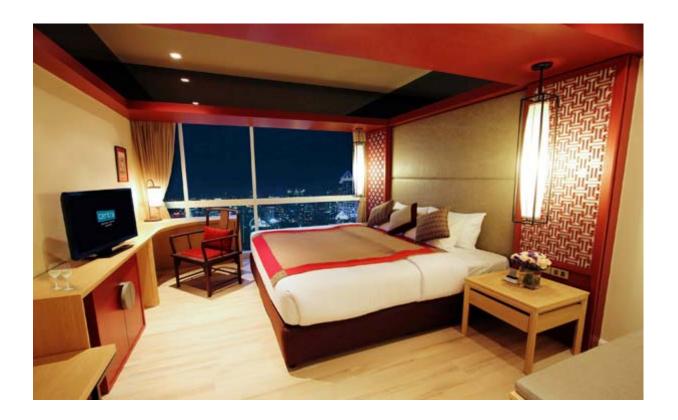

### **CENTRAL HOTEL & RESORT**

Project Name : Central Hotel & Resort

Site : Central Hotel & Resort (24-26,28,-32,49-53 floor) Bangkok

Type of Work : Interior Decoration and Built-in Furniture