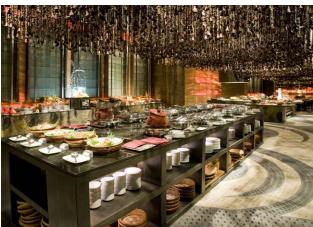

### BANGKOK MARRIOTT HOTEL SUKHUMVIT

Project Name : Marriott Hotel Sukhumvit

Site : Sukhumvit 57 Bangokok, Thailand

Type of Work : Built-in Kitchen Furniture