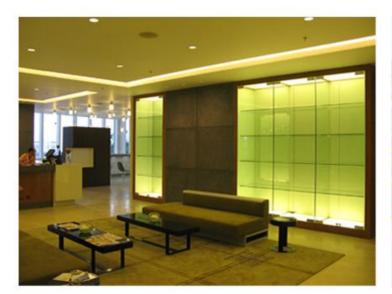

### **CENTRAL HOTEL & RESORT**

Project Name : Central Hotel & Resort

Site : Central Hotel & Resort (24-26,28,-32,49-53 floor) Bangkok

Type of Work : Interior Decoration and Built-in Furniture