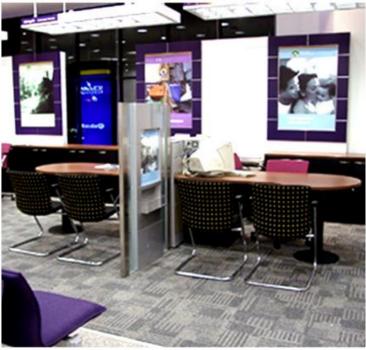

### KASIKORN BANK CHAENG WATTANA

Project Name : Kasikorn Bank Chaeng Wattana

Site : แจ้งวัฒนะ

Type of Work : 25 Modern - Contemporary kitchens