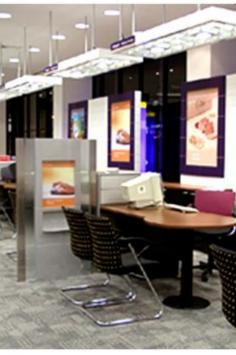

### KASIKORN BANK CHAENG WATTANA

Project Name : Kasikorn Bank Chaeng Wattana

Site : แจ้งวัฒนะ

Type of Work : 25 Modern - Contemporary kitchens