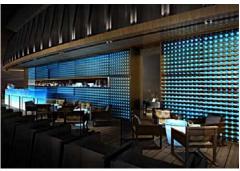

### **CENTRAL HOTEL & RESORT**

Project Name : Central Hotel & Resort

Site : Central Hotel & Resort (24-26,28,-32,49-53 floor) Bangkok

Type of Work : Interior Decoration and Built-in Furniture